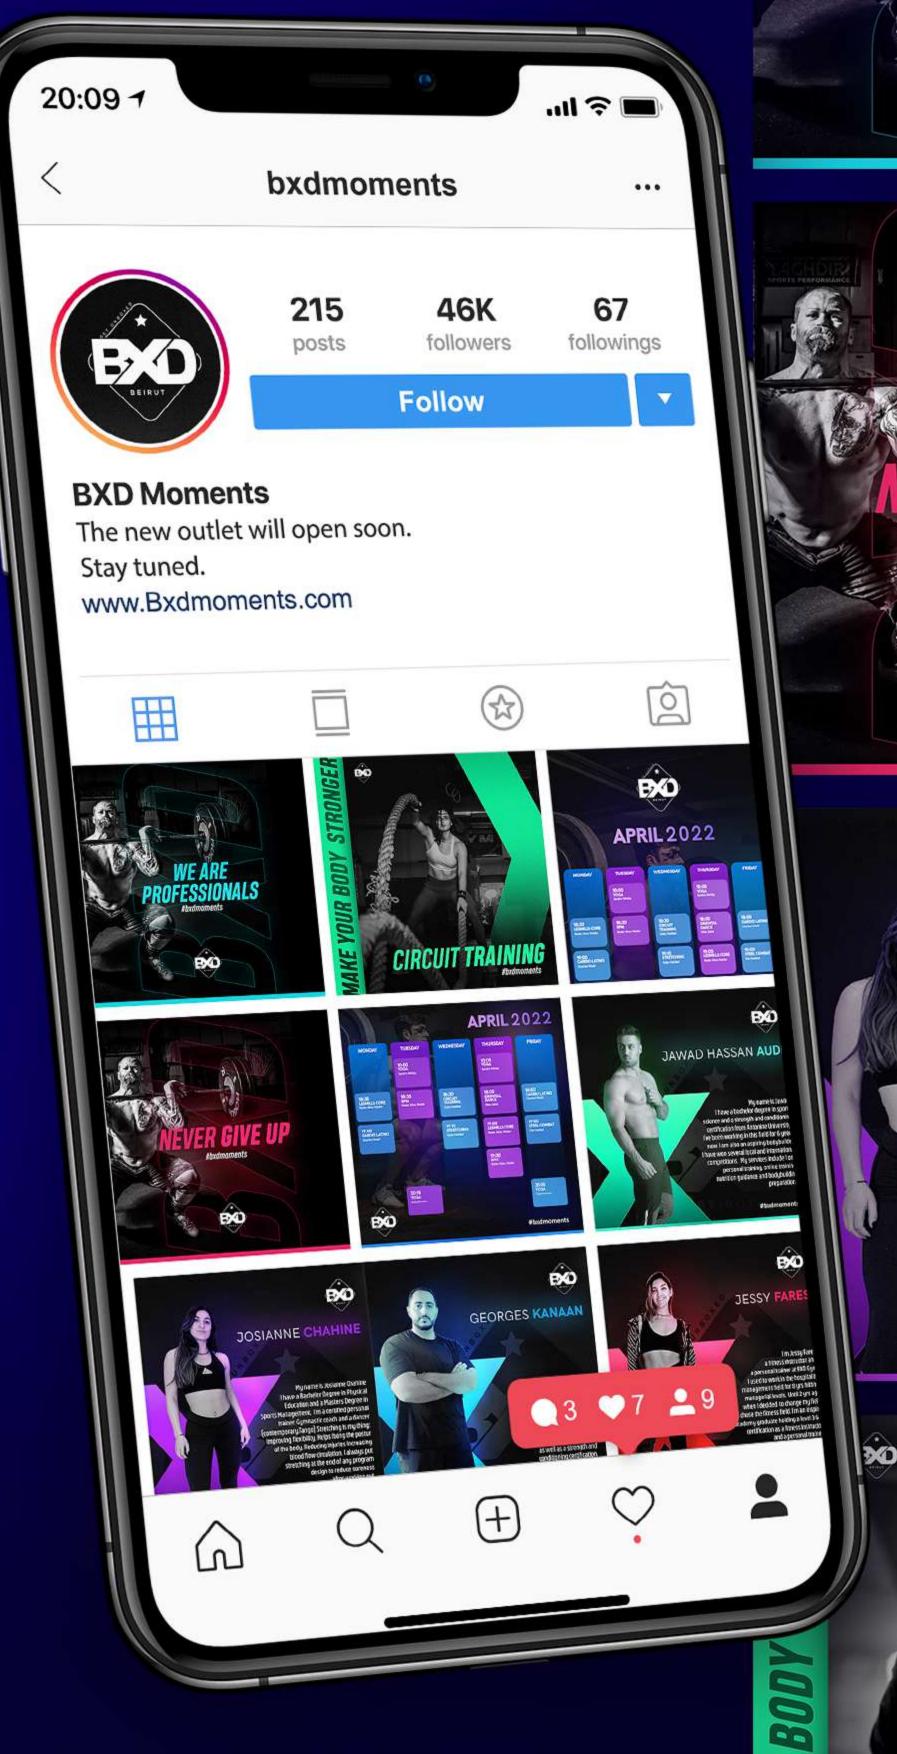

# unmuted. | Social Media Campaigns

2022

BO

trainer. Gymnastic coach and a dance

design to reduce sorenes:

#bxdmoments